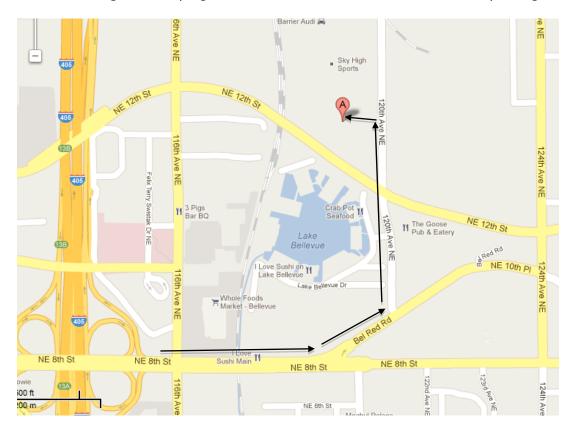

## Tree Of Life Acupuncture

Fertility & Women's Health 1215 120<sup>th</sup> Ave NE, Suite 206 Bellevue, WA 98005 425.732.3201

## From South on 405:

- Take exit 13B for NE 8<sup>th</sup> Street East
- Follow the signs for NE 8<sup>th</sup> Street East and merge onto NE 8<sup>th</sup> Street
- Travel .4 miles and turn a left onto Bel-Red road
- Take your next left onto 120<sup>th</sup> Ave NE
- Go through the stop light (NE 12<sup>th</sup> Street) and turn left into first parking lot

## From North on 405:

- Take exit 13B for NE 8<sup>th</sup> Street **East**
- Follow the signs for NE 8<sup>th</sup> Street East and merge onto NE 8<sup>th</sup> Street
- Travel .4 miles and turn a left onto Bel-Red road
- Take your next left onto 120<sup>th</sup> Ave NE
- Go through the stop light (NE 12<sup>th</sup> Street) and turn left into first parking lot